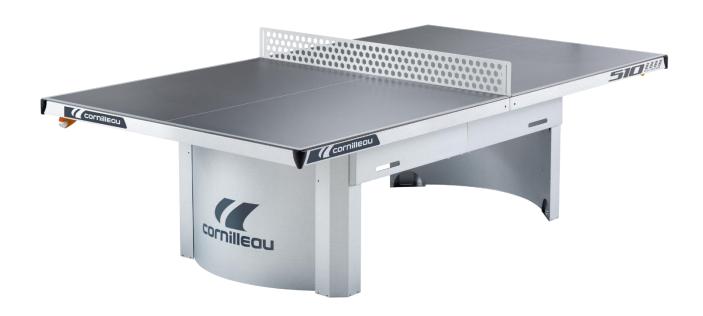

USES

|                                          | OUTDOOR                                 |
|------------------------------------------|-----------------------------------------|
| REFERENCE                                |                                         |
| Models                                   | 510 M                                   |
| Colours of tops                          | Grey 125 617 – Blue 125 615             |
| Use                                      | Outdoor                                 |
| PLAYING QUALITY                          |                                         |
| Thickness table top                      | 7 mm                                    |
| Coating                                  | MATTOP                                  |
| Adjustable net                           | Tension – Height (with advance net kit) |
| TABLETOP DURABILITY                      |                                         |
| Playing surface                          | Resin laminate Ultra-durable            |
| Frame surface                            | Aluzinc Outdoor Ultra-durable           |
| SAFETY                                   |                                         |
| Locking system                           | Static                                  |
| Corner protection pads                   | Yes                                     |
| STABILITY - ROBUTNESS                    |                                         |
| Frame height                             | 60 mm                                   |
| Leg type                                 | Steel curve – Ground fastening system   |
| EQUIPMENT – ERGONOMICS - MANOEUVRABILITY |                                         |
| Wheelchair play                          | Yes                                     |
| Net type                                 | Steel fixed                             |
| POIDS - DIMENSIONS                       |                                         |
| Table weight                             | 77 kg                                   |
| Packaged weight                          | 89 kg                                   |
| Playing dimensions                       | 2740 x 1525 x 760 mm                    |
| GUARANTEE                                |                                         |
| Guarantee                                | 10 years                                |
| Approval                                 | FFTT LEISURE                            |
| Category (European Standards)            | EN 14468-1 – CLASSE B                   |