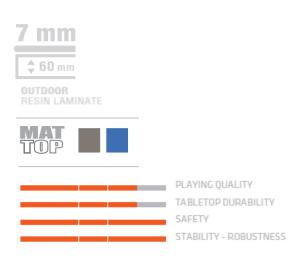

USES

|                                          | OUTDOOR                                 |
|------------------------------------------|-----------------------------------------|
| REFERENCE                                |                                         |
| Models                                   | 510 M                                   |
| Colours of tops                          | Grey 125 617 – Blue 125 615             |
| Use                                      | Outdoor                                 |
| PLAYING QUALITY                          |                                         |
| Thickness table top                      | 7 mm                                    |
| Coating                                  | MATTOP                                  |
| Adjustable net                           | Tension – Height (with advance net kit) |
| TABLETOP DURABILITY                      |                                         |
| Playing surface                          | Resin laminate Ultra-durable            |
| Frame surface                            | Aluzinc Outdoor Ultra-durable           |
| SAFETY                                   |                                         |
| Locking system                           | Static                                  |
| Corner protection pads                   | Yes                                     |
| STABILITY - ROBUTNESS                    |                                         |
| Frame height                             | 60 mm                                   |
| Leg type                                 | Steel curve – Ground fastening system   |
| EQUIPMENT – ERGONOMICS - MANOEUVRABILITY |                                         |
| Wheelchair play                          | Yes                                     |
| Net type                                 | Steel fixed                             |
| POIDS - DIMENSIONS                       |                                         |
| Table weight                             | 77 kg                                   |
| Packaged weight                          | 89 kg                                   |
| Playing dimensions                       | 2740 x 1525 x 760 mm                    |
| GUARANTEE                                |                                         |
| Guarantee                                | 10 years                                |
| Approval                                 | FFTT LEISURE                            |
| Category (European Standards)            | EN 14468-1 – CLASSE B                   |