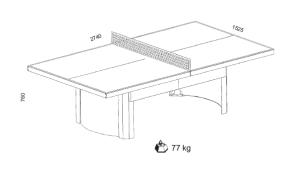

USES

|                                          | OUTDOOR                                 |
|------------------------------------------|-----------------------------------------|
| REFERENCE                                |                                         |
| Models                                   | 510 M                                   |
| Colours of tops                          | Grey 125 617 – Blue 125 615             |
| Use                                      | Outdoor                                 |
| PLAYING QUALITY                          |                                         |
| Thickness table top                      | 7 mm                                    |
| Coating                                  | MATTOP                                  |
| Adjustable net                           | Tension – Height (with advance net kit) |
| TABLETOP DURABILITY                      |                                         |
| Playing surface                          | Resin laminate Ultra-durable            |
| Frame surface                            | Aluzinc Outdoor Ultra-durable           |
| SAFETY                                   |                                         |
| Locking system                           | Static                                  |
| Corner protection pads                   | Yes                                     |
| STABILITY - ROBUTNESS                    |                                         |
| Frame height                             | 60 mm                                   |
| Leg type                                 | Steel curve – Ground fastening system   |
| EQUIPMENT – ERGONOMICS - MANOEUVRABILITY |                                         |
| Wheelchair play                          | Yes                                     |
| Net type                                 | Steel fixed                             |
| POIDS - DIMENSIONS                       |                                         |
| Table weight                             | 77 kg                                   |
| Packaged weight                          | 89 kg                                   |
| Playing dimensions                       | 2740 x 1525 x 760 mm                    |
| GUARANTEE                                |                                         |
| Guarantee                                | 10 years                                |
| Approval                                 | FFTT LEISURE                            |
| Category (European Standards)            | EN 14468-1 – CLASSE B                   |