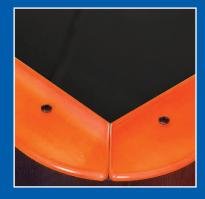

See the full Valley Dynamo product line at www.valley-dynamo.com

Bold glowing graphics come alive in blacklight

Protective 3-piece side shields are standard on each Fire Storm

Rounded top rail design – no separate cover needed