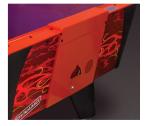

## Features of this table include:

- Glowing UV coated playing surface
- Blacklight details come alive in the dark
- Rounded top rail design eliminates add-on corner protection
- LED lighting complements a flashy look
- Optional under-cabinet LED lighting available
- Attract mode and interactive play sounds grab players by the ears
- "Dyna-Blast" blower systemfast and reliable
- Proven long life cabinet construction

See the full Valley Dynamo product line at www.valley-dynamo.com

Bold glowing graphics come alive in blacklight

Protective 3-piece side shields are standard on each Fire Storm

Rounded top rail design – no separate cover needed