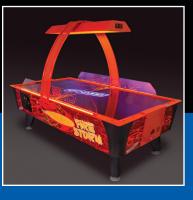

## FIRE STORM COIN OPERATED AIR HOCKEY

Dynamo takes the game of table hockey by Storm – Fire Storm!
Built for years of reliability and easy maintenance,
with the solid quality construction you expect from Dynamo.

## FIRE STORM™ TABLE HOCKEY

The Dynamo Fire Storm<sup>™</sup> features the award winning design and advanced technology that has made Dynamo Hockey the number one selling table in the world.

## Features of this table include:

- Glowing UV coated playing surface
- Blacklight details come alive in the dark
- Rounded top rail design eliminates add-on corner protection
- LED lighting complements a flashy look
- Optional under-cabinet LED lighting available
- Attract mode and interactive play sounds grab players by the ears
- "Dyna-Blast" blower systemfast and reliable
- Proven long life cabinet construction