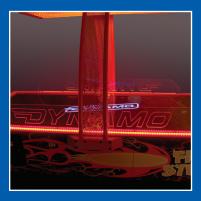

See the full Valley Dynamo product line at www.valley-dynamo.com

Bold glowing graphics come alive in blacklight

Protective 3-piece side shields are standard on each Fire Storm

Rounded top rail design – no separate cover needed