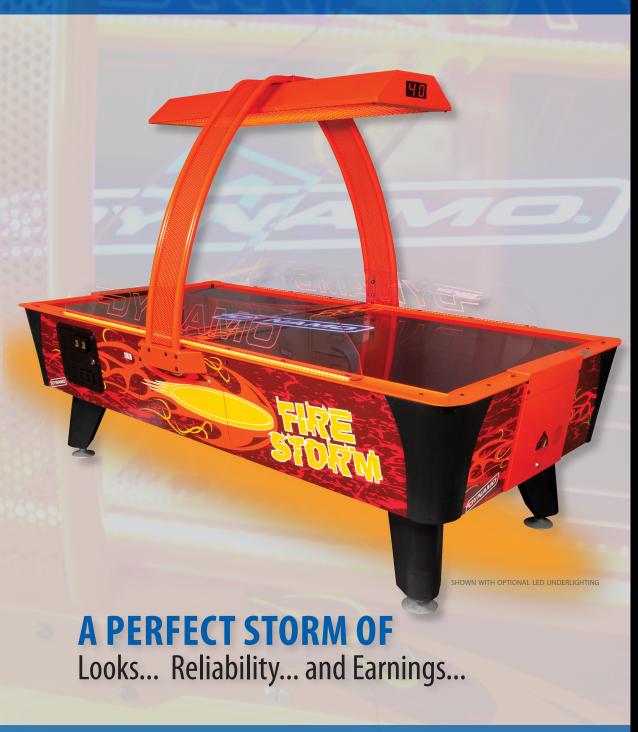

## FIRE STORM COIN OPERATED AIR HOCKEY

Dynamo takes the game of table hockey by Storm – Fire Storm!
Built for years of reliability and easy maintenance,
with the solid quality construction you expect from Dynamo.

## FIRE STORM™ TABLE HOCKEY

The Dynamo Fire Storm<sup>™</sup> features the award winning design and advanced technology that has made Dynamo Hockey the number one selling table in the world.

## Features of this table include:

- Glowing UV coated playing surface
- Blacklight details come alive in the dark
- Rounded top rail design eliminates add-on corner protection
- LED lighting complements a flashy look
- Optional under-cabinet LED lighting available
- Attract mode and interactive play sounds grab players by the ears
- "Dyna-Blast" blower systemfast and reliable
- Proven long life cabinet construction

- Impact-resistant laminate playing surface
- Dual roll down coin mechanism
- DBA plug and play,
- Easy-adjustment leg levelers
- Infrared optical jam-proof scoring assembly
- Hinged heavy duty goal ends for easy clean out
- Dramatic overhead with blacklights and integrated LED scoring displays
- Can be ordered with DBA, PayRange and Cardreaders.
- ETL and CE-approved