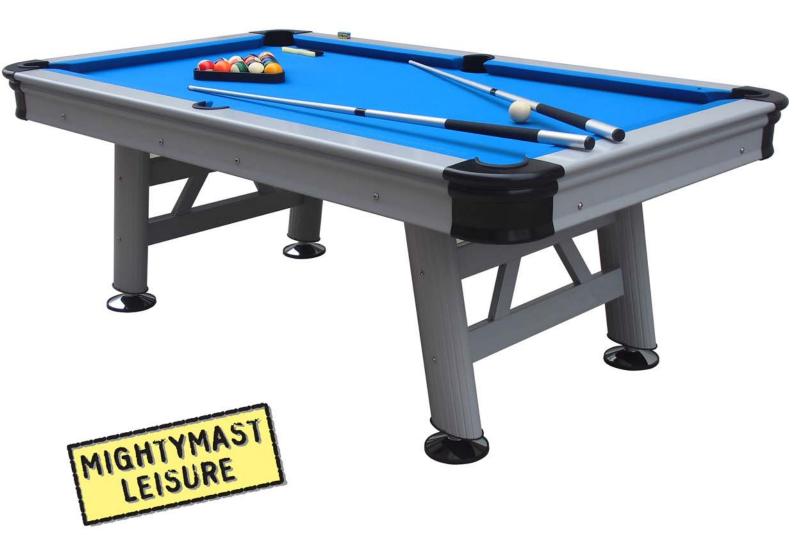

# **ASTRAL** 7ft Outdoor Pool Table

# ASSEMBLY INSTRUCTIONS FOR THE 7FT ASTRAL OUTDOOR POOL TABLE