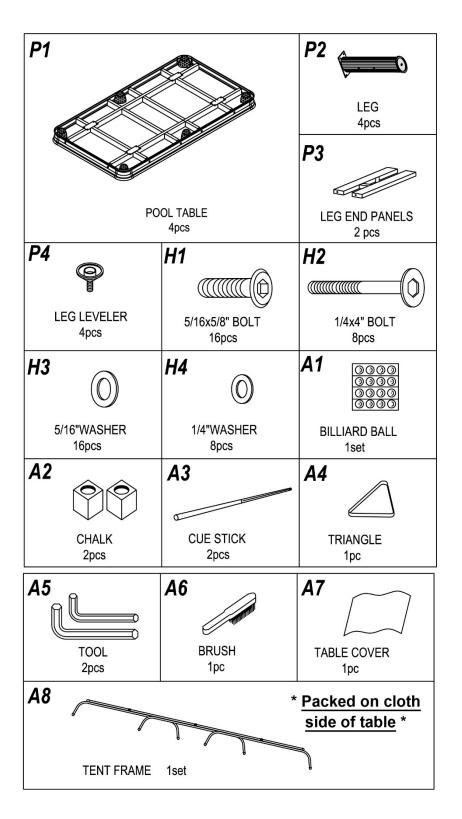

# **ASTRAL** 7ft Outdoor Pool Table



# **Assembly Instructions**

Please keep for future reference Adult assembly required (0615)

www.mightymast.com



# ASSEMBLY INSTRUCTIONS FOR THE 7FT ASTRAL OUTDOOR POOL TABLE

#### Please keep these instructions for future reference. Two adults are required for assembly.

- 1. Carefully unpack the table & check that the parts & accessories are included & all in order. We recommend building the table on the box top to protect the parts during assembly.
- 2. Save all packing materials until all parts have been inspected & the table is assembled.



### **Parts Identifier**

## **Assembly**

1. Attach the 4x legs #P2 to the underside with the bolts & washers #H1 & #H3.



- 2. Attach the leg end panels #P3 to the insides of the legs #P2 with the bolts & washers #H2 & #H4.
- 3. Screw the leg levellers #P4 into the bottom of each leg #P2.



- 4. Very carefully turn the table over & set it on its legs be careful as the table is very heavy. This step requires two or more adults. Do not use the legs for leverage.
- 5. If required level the table by turning the leg levellers #P4. Start by adjusting the lowest corner first & then work around the table.
- 6. When the table is not in use place the tent frame #A8 onto the playfield surface and pull over the cover #A7 in order to protect the table.



7. Place the tent frame #A8 underneath th