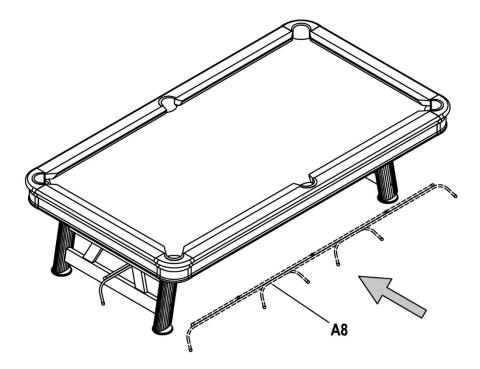

## **Assembly**

1. Attach the 4x legs #P2 to the underside with the bolts & washers #H1 & #H3.



- 2. Attach the leg end panels #P3 to the insides of the legs #P2 with the bolts & washers #H2 & #H4.
- 3. Screw the leg levellers #P4 into the bottom of each leg #P2.



- 4. Very carefully turn the table over & set it on its legs be careful as the table is very heavy. This step requires two or more adults. Do not use the legs for leverage.
- 5. If required level the table by turning the leg levellers #P4. Start by adjusting the lowest corner first & then work around the table.
- 6. When the table is not in use place the tent frame #A8 onto the playfield surface and pull over the cover #A7 in order to protect the table.



7. Place the tent frame #A8 underneath the table when not in use.



# Care & Use of your Table

- 1. Use spray furniture polish to clean all exterior surfaces.
- 2. Use the table brush provided to clean the cloth on the table.
- 3. This product is intended for both indoor & outdoor use.
- 4. DO NOT sit, climb or lean on the table.
- 5. DO NOT drag the table when moving it as this will damage the legs. The table must be lifted.
- 6. The table must be protected with the cover provided when not in use in order to maximise the life of the cloth.

For sales & service please contact:



Mightymast Leisure Ltd 58 Bentwaters Park Rendlesham, Woodbridge Suffolk. IP12 2TW UK Tel: +44 (0)1394-460896 Fax: +44 (0)1394-461326 www.mightymast.com info@mightymast.com