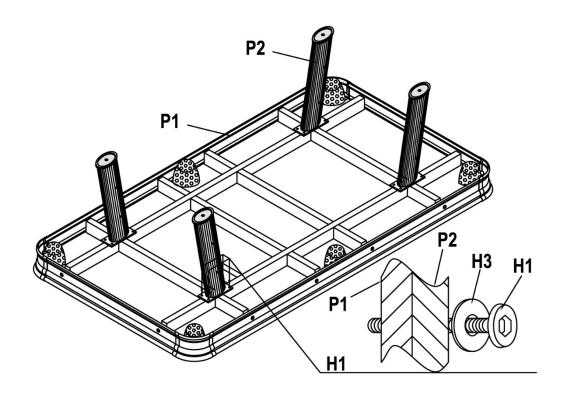

## **Assembly**

1. Attach the 4x legs #P2 to the underside with the bolts & washers #H1 & #H3.

- 2. Attach the leg end panels #P3 to the insides of the legs #P2 with the bolts & washers #H2 & #H4.
- 3. Screw the leg levellers #P4 into the bottom of each leg #P2.