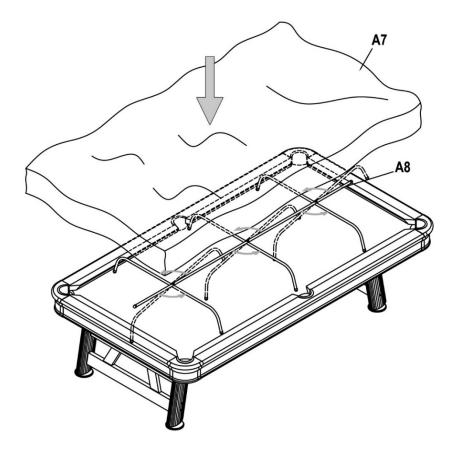

- 4. Very carefully turn the table over & set it on its legs be careful as the table is very heavy. This step requires two or more adults. Do not use the legs for leverage.
- 5. If required level the table by turning the leg levellers #P4. Start by adjusting the lowest corner first & then work around the table.
- 6. When the table is not in use place the tent frame #A8 onto the playfield surface and pull over the cover #A7 in order to protect the table.