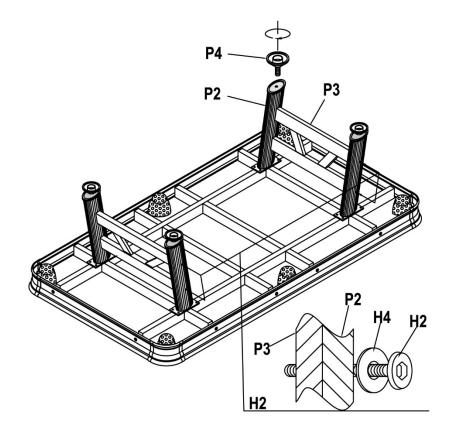

## **Assembly**

1. Attach the 4x legs #P2 to the underside with the bolts & washers #H1 & #H3.

- 2. Attach the leg end panels #P3 to the insides of the legs #P2 with the bolts & washers #H2 & #H4.
- 3. Screw the leg levellers #P4 into the bottom of each leg #P2.